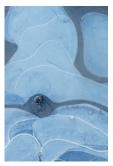

## **I19.** The Hole That Got Away

November 2012 Print 6" H x 9" W Frame 14" H x 17" W Ultrachrome K3 on Red River UltraPro Satin with Rising White mat. \$250