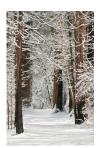

## N32. Snow Path

February 2009 Print 9" H x 6" W Frame 10" H x 7" W Ultrachrome K3 on Ilford Prestige Smooth Pearl with Larsen Black mat. \$250