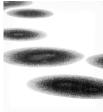

## I18 Jellyfish

August 2012 Print 6" H x 9" W Frame 14" H x 17" W Ultrachrome K3 on Ilford Prestige Smooth Pearl with Rising White mat. \$250