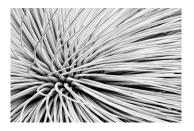

## K24. Succulent Abstract 3

June 2013 Print 6" H x 9" W Frame 14" H x 17" W Ultrachrome K3 on Ilford Prestige Smooth Pearl with Rising White mat. \$250