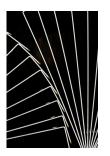

#### N30. Road To The Sky

June 2011 Print 6" H x 9" W Frame 7" H x 10" W Ultrachrome K3 on Ilford Prestige Smooth Pearl with Larsen Black mat. \$250