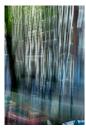

## B2. River Triptych

May 2008 Three prints, 32" H x 40" W each Limited Edition of 25 Ultrachrome K3 on Ilford Prestige Smooth Pearl bonded to museum-quality Gator Board and coated with a UV laminate. \$3900