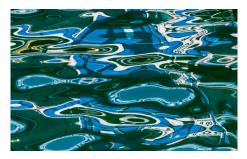

## C6. Reflection 5

October 2013 Print 16" H x 24" W Frame 22" H x 30" W Limited Edition of 25 Ultrachrome K3 on Red River UltraPro Satin with Rising White mat. \$590