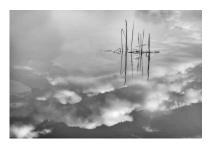

#### F11. Fishing

January 2014 40" H x 40" W Limited Edition of 25 Ultrachrome K3 on Ilford Prestige Smooth Pearl bonded to museum-quality Gator Board and coated with a UV laminate. \$2400