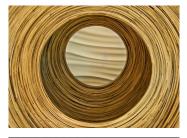

## H14. Frozen River 1

February 2009 Print 16" H x 24" W Frame 22" H x 30" W Limited Edition of 25 Ultrachrome K3 on Red River UltraPro Satin with Rising White mat. \$590

## M27. Frozen River 2

February 2009 Print 7" H x 6" W Frame 15" H x 14" W Ultrachrome K3 on Ilford Prestige Smooth Pearl with Rising White mat. \$250