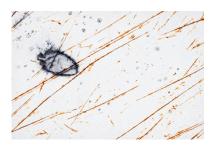

## C4. Creeping Vine

February 2014 Print 21" H x 16" W Frame 27" x 22 W Limited Edition of 25 Ultrachrome K3 on Red River UltraPro Satin with Rising White mat. \$590