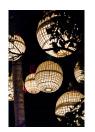

#### N33. Globes

January 2014 Print 6" H x 9" W Frame 7" H x 10" W Ultrachrome K3 on Ilford Prestige Smooth Pearl with Larsen Black mat. \$250