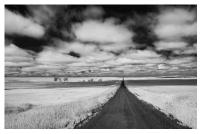

#### N30. Road To The Sky

June 2011 Print 6" H x 9" W Frame 7" H x 10" W Ultrachrome K3 on Ilford Prestige Smooth Pearl with Larsen Black mat. \$250