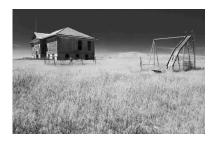

#### N35. Cherry Butte Schoolhouse

June 2011 Print 6" H x 9" W Frame 7" H x 10" W Ultrachrome K3 on Ilford Prestige Smooth Pearl with Larsen Black mat. \$250