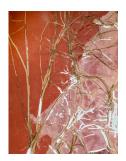

## C4. Creeping Vine

February 2014 Print 21" H x 16" W Frame 27" x 22 W Limited Edition of 25 Ultrachrome K3 on Red River UltraPro Satin with Rising White mat. \$590