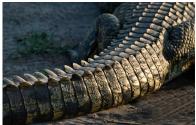

#### N31. Tail

October 2007 Print 6" H x 9" W Frame 7" H x 10" W Ultrachrome K3 on Ilford Prestige Smooth Pearl with Larsen Black mat. \$250