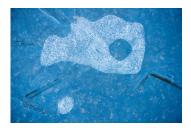

#### F12. Ice 21

November 2012 40" H x 28" W Limited Edition of 25 Ultrachrome K3 on Ilford Prestige Smooth Pearl bonded to museum-quality Gator Board and coated with a UV laminate. \$1900