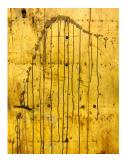

#### H16. Scandic Spring Abstract 1

December 2013 Print 24" H x 16" W Frame 30" H x 24" W Limited Edition of 25 Ultrachrome K3 on Red River UltraPro Satin with Rising White mat. \$590