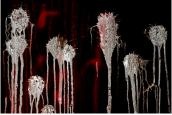

## C4. Creeping Vine

February 2014 Print 21" H x 16" W Frame 27" x 22 W Limited Edition of 25 Ultrachrome K3 on Red River UltraPro Satin with Rising White mat. \$590