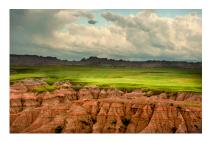

#### N34. Badlands Storm 2

June 2011 Print 6" H x 9" W Frame 7" H x 10" W Ultrachrome K3 on Ilford Prestige Smooth Pearl with Larsen Black mat \$250